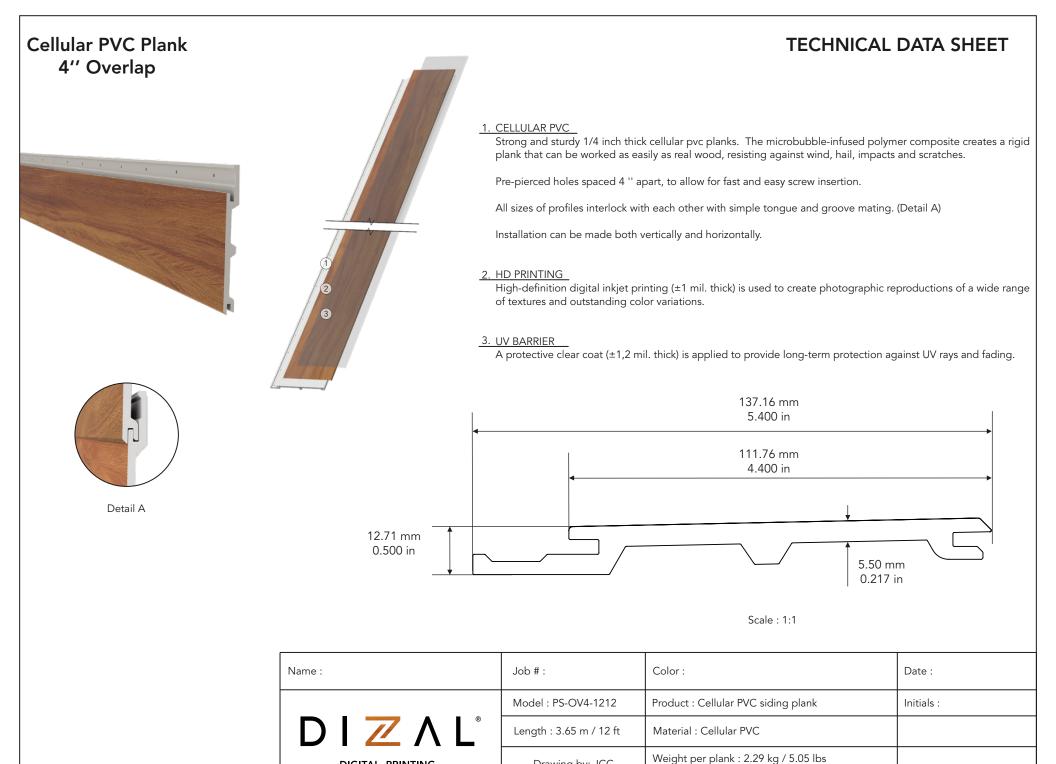

Drawing by: JCC

Date: 19-07-03

Weight per box (12 pcs) : 27.50 kg / 60 lbs

DIGITAL PRINTING

Scale : 1:1

| Name :               | Job # :                           | Color :                                     | Date :     |
|----------------------|-----------------------------------|---------------------------------------------|------------|
| $D   Z \wedge L^{B}$ | Model : PS-OV7-1207               | Product : Cellular PVC siding plank         | Initials : |
|                      | Length : 3.65 m / 12 ft           | Material : Cellular PVC                     |            |
|                      | Drawing by: JCC<br>Date: 19-07-03 | Weight per plank : 3.54 kg / 7.80 lbs       |            |
|                      |                                   | Weight per box (7 pcs) : 24.8 kg / 54.6 lbs |            |