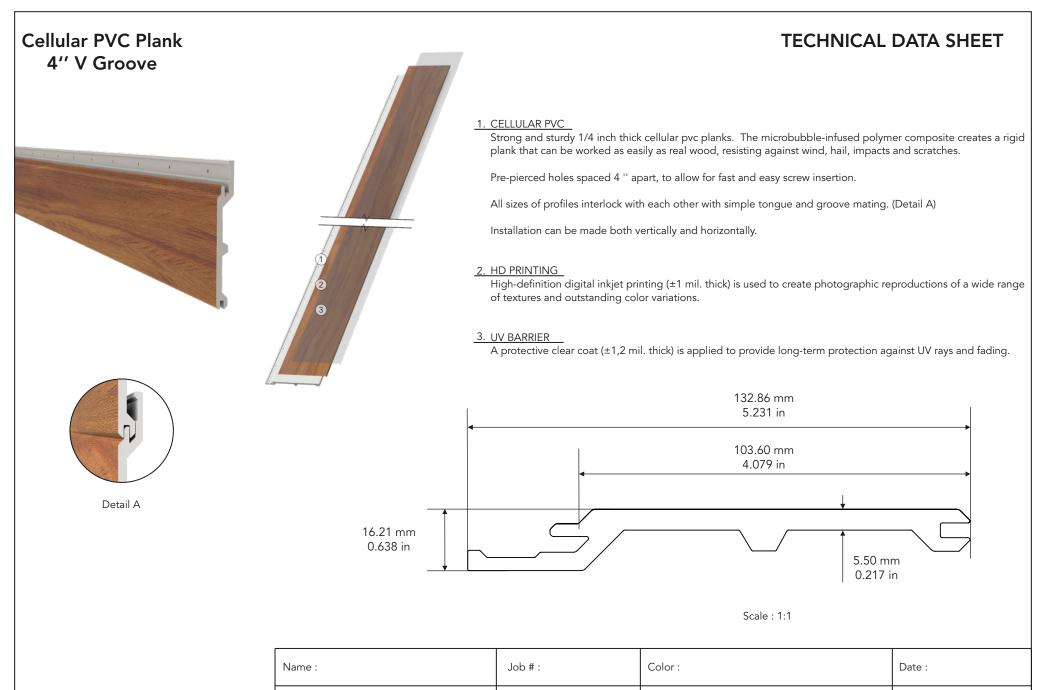

| Name : | Job # :                           | Color :                                     | Date :     |
|--------|-----------------------------------|---------------------------------------------|------------|
| DIZAL® | Model : PS-VG4-1212               | Product : Cellular PVC siding plank         | Initials : |
|        | Length : 3.65 m / 12 ft           | Material : Cellular PVC                     |            |
|        | Drawing by: JCC<br>Date: 19-07-03 | Weight per plank : 2.29 kg / 5.05 lbs       |            |
|        |                                   | Weight per box (12 pcs) : 27.50 kg / 60 lbs |            |