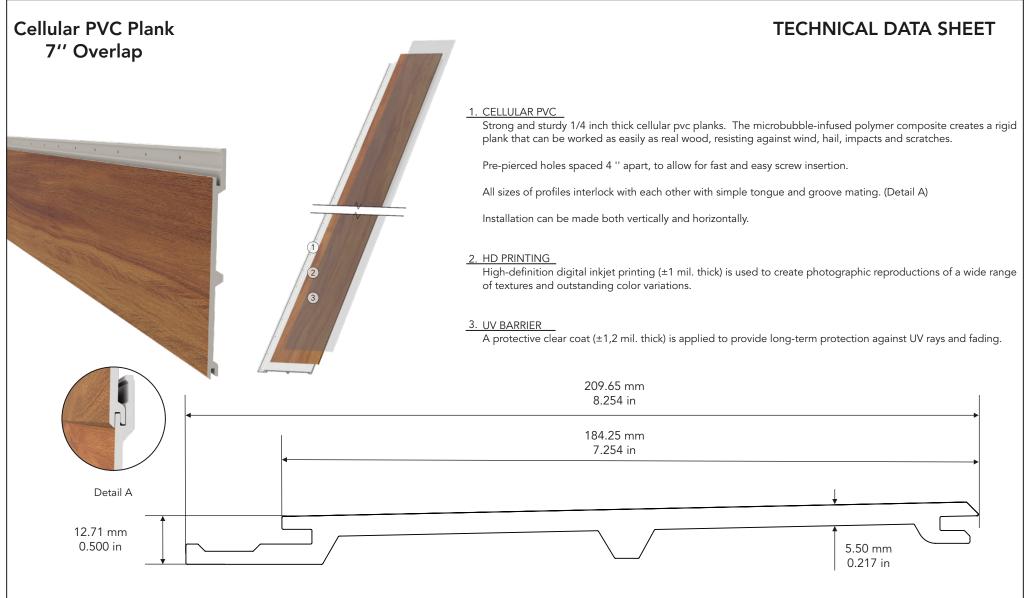

Drawing by: JCC

Date: 19-07-03

Weight per box (12 pcs) : 27.50 kg / 60 lbs

DIGITAL PRINTING

Scale : 1:1

| Name :               | Job # :                           | Color :                                     | Date :     |
|----------------------|-----------------------------------|---------------------------------------------|------------|
| $D   Z \wedge L^{B}$ | Model : PS-OV7-1207               | Product : Cellular PVC siding plank         | Initials : |
|                      | Length : 3.65 m / 12 ft           | Material : Cellular PVC                     |            |
|                      | Drawing by: JCC<br>Date: 19-07-03 | Weight per plank : 3.54 kg / 7.80 lbs       |            |
|                      |                                   | Weight per box (7 pcs) : 24.8 kg / 54.6 lbs |            |